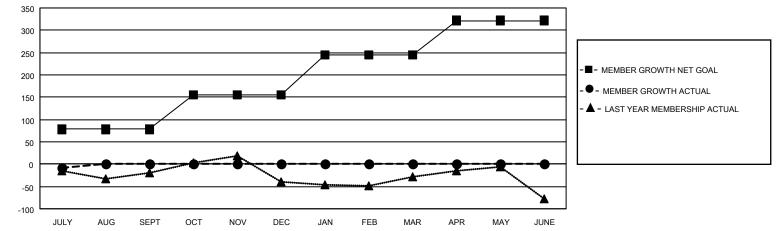

## GAT MONTHLY MEMBERSHIP PROGRESS REPORT

Multiple District 17

Results as of: 7/31/2022

LOCATION: KANSAS

| Clubs         |               |             |               | Members               |                           |                         |                                                    |  |
|---------------|---------------|-------------|---------------|-----------------------|---------------------------|-------------------------|----------------------------------------------------|--|
|               | RESULTS FOR   | R 2022-2023 |               | RESULTS FOR 2022-2023 |                           |                         |                                                    |  |
| QUARTER       | NEW CLUB GOAL | NEW CLUBS   | DROPPED CLUBS | QUARTER               | MEMBER GROWTH NET<br>GOAL | MEMBER GROWTH<br>ACTUAL | DROPPED<br>MEMBERS ACTUAL<br>(including transfers) |  |
| JULY/AUG/SEPT | г 2           | 0           | 2             | JULY/AUG/SE           | PT 78                     | 25                      | 32                                                 |  |
| OCT/NOV/DEC   | 1             | 0           | 0             | OCT/NOV/DE            | C 78                      | 0                       | 0                                                  |  |
| JAN/FEB/MAR   | 2             | 0           | 0             | JAN/FEB/MAR           | 88                        | 0                       | 0                                                  |  |
| APR/MAY/JUNE  | 1             | 0           | 0             | APR/MAY/JUN           | NE 78                     | 0                       | 0                                                  |  |