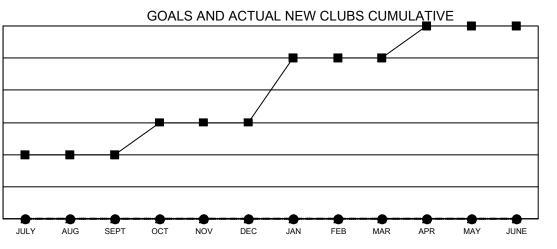

## GAT MONTHLY MEMBERSHIP PROGRESS REPORT

Multiple District 17

Results as of: 7/31/2022

LOCATION: KANSAS

| Clubs         |               |             |               | Members               |                           |                         |                                                    |  |
|---------------|---------------|-------------|---------------|-----------------------|---------------------------|-------------------------|----------------------------------------------------|--|
|               | RESULTS FOR   | R 2022-2023 |               | RESULTS FOR 2022-2023 |                           |                         |                                                    |  |
| QUARTER       | NEW CLUB GOAL | NEW CLUBS   | DROPPED CLUBS | QUARTER               | MEMBER GROWTH NET<br>GOAL | MEMBER GROWTH<br>ACTUAL | DROPPED<br>MEMBERS ACTUAL<br>(including transfers) |  |
| JULY/AUG/SEPT | г 2           | 0           | 2             | JULY/AUG/SE           | PT 78                     | 25                      | 32                                                 |  |
| OCT/NOV/DEC   | 1             | 0           | 0             | OCT/NOV/DE            | C 78                      | 0                       | 0                                                  |  |
| JAN/FEB/MAR   | 2             | 0           | 0             | JAN/FEB/MAR           | 88                        | 0                       | 0                                                  |  |
| APR/MAY/JUNE  | 1             | 0           | 0             | APR/MAY/JUN           | NE 78                     | 0                       | 0                                                  |  |